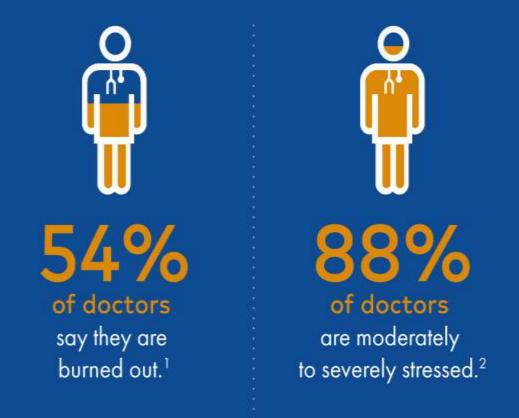

| l               |  |

# Benefits

- Early Warning Analysis, HHUD and RADAR are within the EMR
- Clinicians do not have to learn or utilize a separate system
- HHUD can be customized for each care group / facility
- Clinical Protocols developed specifically for acute disease states



Optimization Strategies to Enhance Physician Well-being and Alleviate EHR-related Burnout

> Shadi Hijjawi, MD, FACP, MBA, CHCQM Chief Medical Information Officer CaroMont Health Gastonia, NC





#### CaroMont Health

Non-profit Organization 435-Bed Tertiary Care Hospital Level 3 Trauma Center Free Standing ED/Urgent Care

50+ Physician Practices 500 + Physicians & ACPs 1,200 + Nurses

**Annual Visits** Admissions: 20,000+ ED Visits: 108,000+ Ambulatory/ OP visits: 817,000+





#### **Physician Burnout**





Mayo Clinic 2014.
 VITAL WorkLife & Cejka Search Physician Stress and Burnout Survey 2015.
 Jackson Healthcare; 2013 Physician Outlook and Practice Trends.

#### Medscape Survey 2019

#### Are Physicians Burned Out or Depressed?

Burned out 44%

Colloquially depressed 11%



Clinically depressed 4%

# How much does it cost USA?

- \$4.6 billion in costs related to physician turnover and reduced clinical hours is attributable to burnout each year in the United States.
- At an organizational level, the annual economic cost associated with burnout related to turnover and reduced clinical hours is approximately \$7600 per employed physician each year.

Ann Intern Med. 2019;170(11) :784-790.

#### How to Tackle this?



#### **Optimization and Improvement Strategies**

- Expert Help: Consul