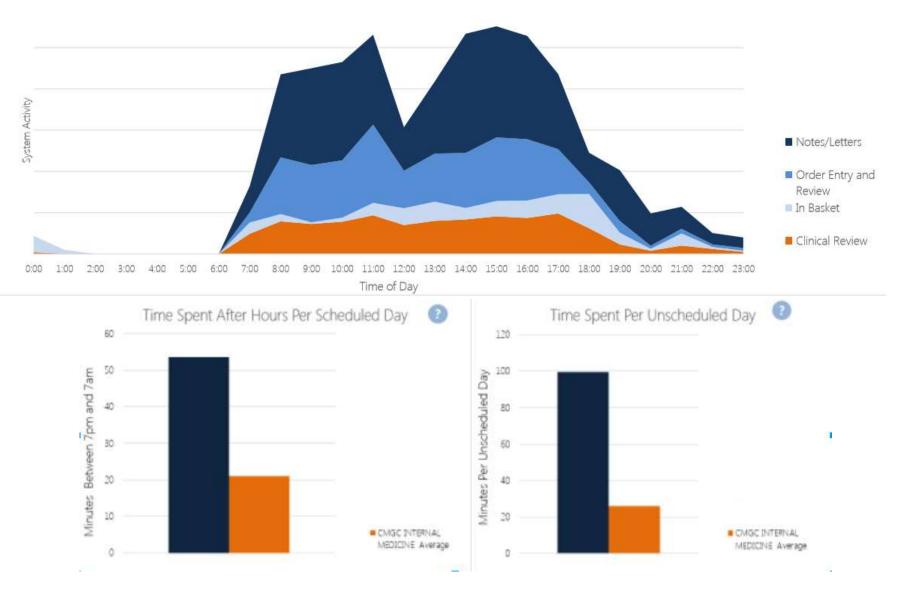

nual economic cost associated with burnout related to turnover and reduced clinical hours is approximately \$7600 per employed physician each year.

Ann Intern Med. 2019;170(11) :784-790.

#### How to Tackle this?



#### **Optimization and Improvement Strategies**

- Expert Help: Consultant Visit
- Leadership Planning
- Informatics Team Formation and Marketing

- Strategic Project: PEP
- Revamped training
- Outreach Programs



Photo Credit: Univ. of Utah Health

#### How to do that?



Let us show YOU how WE CARE!

### Informatics Team

Mission: To Provide Exceptional Support to CaroMont Epic Users

Vision: To be CaroMont's Trusted Champions for Epic Users

CaroMont's CARES Values

Compassion Accountability Reliability Excellence Safety





### Data Analytics: PEP and Signal of *Epic*



#### **Data Collection**





# Optimization Project FY17/18

- Intervention designed for some *Ambulatory* providers
- Used PEP data
- A 16-week plan designed after feedback from providers
- Main Objective is to address Providers' Burnout

#### Enrollment: Providers with PEP < 5



Total 65

#### **Intervention Plan**





- Finished > 350 1:1 sessions
- More than 500 hrs. of 1:1 training
- Filled PRE and POST training intervention Surveys
- Response Rate 74% on the PRE, and 65% on the POST
- Completed training 57 providers (19 ACPs, and 38 Physicians)

#### Subjective Data (Survey)

#### Burnout was reduced in > 70% after optimization

| <b>Outcomes After</b> | <b>Undergoing Optimization</b> | n (n=32) | outo | f 57 | (56%) |
|-----------------------|--------------------------------|--