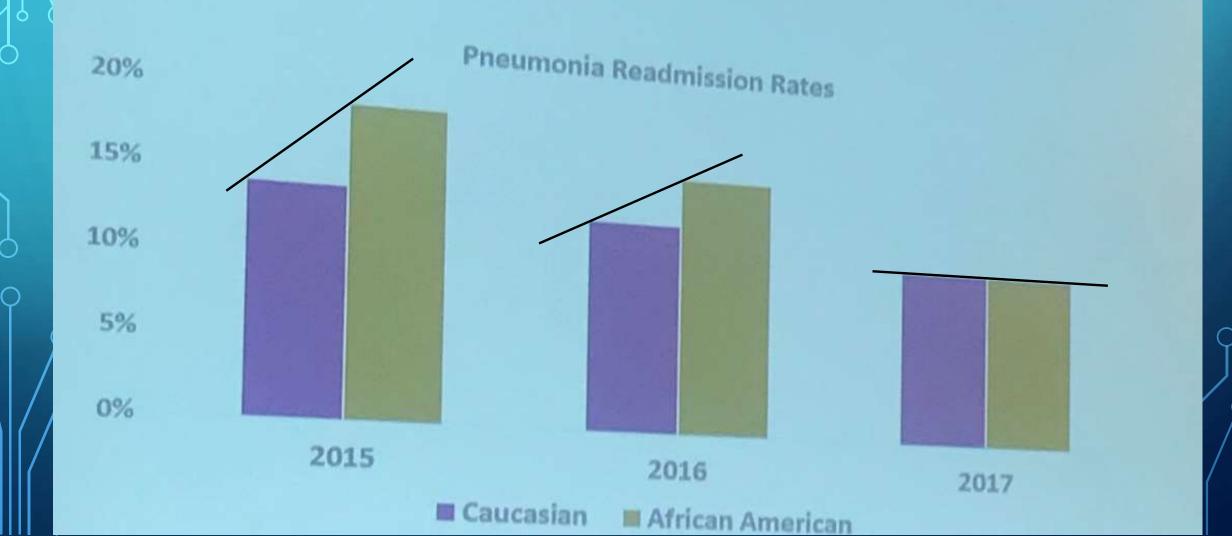

D CEO AT INTERMOUNTAIN HEALTHCARE BECKER'S HOSPITAL REVIEW MEETING APRIL 2<sup>ND</sup> 2019



"The answer will not be mergers, it will be creative and strategic partnerships. Partnerships you would have never imagined just a few years ago."



### CMIO 3.0 CHARACTERISTICS

### Culturally Competent



Novant Health-Analysis and Insight

> Discharge Disposition Overutilization of Skilled Nursing Facility Underutilization of Hospice

> > Lapse in Days 0-7 days in surgical population Varied by medical condition

Reason for Readmission 50% were related to the medical reason of the index Complications from surgery

Readmission Facility [Novant/Non-Novant] 80% were Novant

Health Equity 2% - 5% difference in readmission rates based on race



Novant Health

12



# Novant Health Health Equity



### CMIO 3.0 CHARACTERISTICS

### Programmer ?



Q

### CMIO 3.0 CHARACTERISTICS

### Data Curator



FUNCTIONAL INDEPENDENCE MEASURE (FIM) SCORES ARE A BETTER PREDICTOR OF 30-DAY READMISSION COMPARED TO COMORBIDITIES ALONE

### Sources:

- Shih SL, Zafonte R, Bates DW, et al. Functional status outperforms comorbidities as a predictor of 30-day acute care readmissions in the inpatient rehabilitation population. J Am Med Dir Assoc. 2016;17(10):921-926.
- Fisher SR, Graham JE, Krishnan S, Ottenbacher KJ. Predictors of 30-day readmission following inpatient rehabilitation for patients at high risk for hospital readmission. Phys Ther. 2016;96(1):62-70.]

### DATA CURATOR

# Physician Determined Data

(What weekly/monthly reports do clinicians want to see?)







HEALTH LAW

ACING

INDUSTR