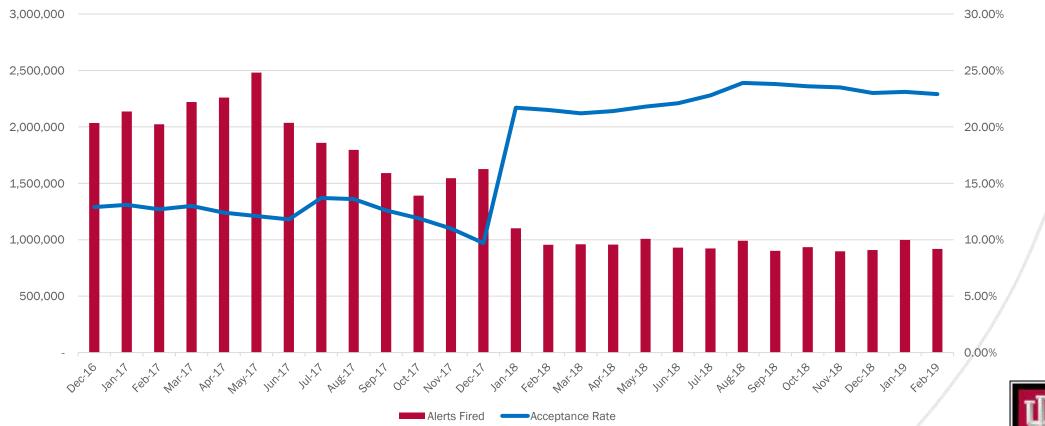

S OF MEDICINE

### WHY DOCTORS HATE THEIR COMPUTERS

Digitization promises to make medical care easier and more efficient. But are screens coming between doctors and patients?

By Atul Gawande November 5, 2018

Study Published December 2013

Are we heeding the warning signs? Examining providers' overrides of computerized drug–drug interaction alerts in primary care.

### "Exnovation" and "The Purge"

- Exnovation
  - An opposite of innovation
  - Occurs when products and processes that have been tested and confirmed to be best-in-class are <u>standardized</u> to ensure that they are not innovated further

Does this work?

- Do you need a new solution?
- Did you sunset the thing you replaced?



#### **Discern Alerts Fired - X Chart**





% Alerts accepted - X Chart

### Alert acceptance





#### Pharmacy and provider acceptance of DRC



**DRC Alert Volume** 





### **Key Drivers of Success**

- Disciplined approach to intent
- Clinical entrenchment
- Agile removal and curation
  - Alert SWAT team: average 72 business hours











### References

- 1. <u>Saiyed SM</u> et al. Optimizing drug-dose alerts using commercial software throughout an integrated health care system. <u>J Am Med Inform Assoc.</u> 2017 Nov 1;24(6):1149-1154. doi: 10.1093/jamia/ocx031.
- 2. Institute for Safe Medication Practices (ISMP). High alert medication assessment. https://www.ismp.org/assessments/high-alert-medications
- **3.** <u>Sirajuddin AM</u> et al, Implementation pearls from a new guidebook on improving medication use and outcomes with clinical decision support. Effective CDS is ess