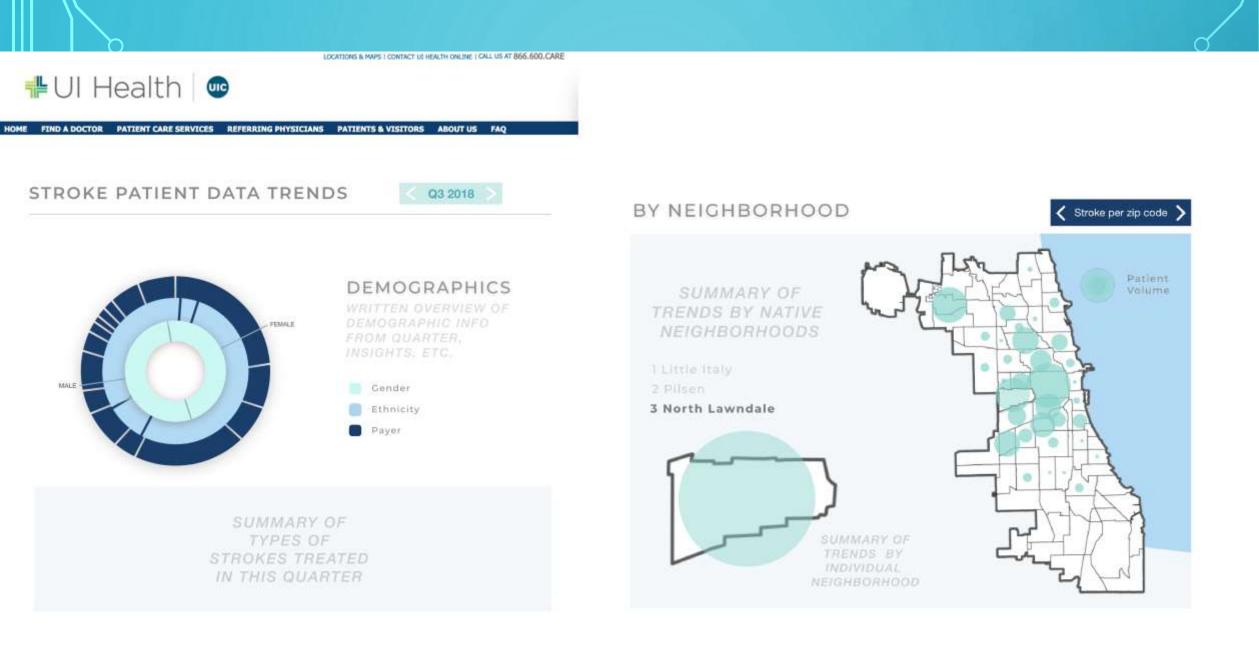

L REVIEW MEETING APRIL 2<sup>ND</sup> 2019



"The answer will not be mergers, it will be creative and strategic partnerships. Partnerships you would have never imagined just a few years ago."



### CMIO 3.0 CHARACTERISTICS

### Culturally Competent



Novant Health-Analysis and Insight

> Discharge Disposition Overutilization of Skilled Nursing Facility Underutilization of Hospice

> > Lapse in Days 0-7 days in surgical population Varied by medical condition

Reason for Readmission 50% were related to the medical reason of the index Complications from surgery

Readmission Facility [Novant/Non-Novant] 80% were Novant

Health Equity 2% - 5% difference in readmission rates based on race



Novant Health

12



# Novant Health Health Equity



### CMIO 3.0 CHARACTERISTICS

### Programmer ?



Q

### CMIO 3.0 CHARACTERISTICS

### Data Curator



FUNCTIONAL INDEPENDENCE MEASURE (FIM) SCORES ARE A BETTER PREDICTOR OF 30-DAY READMISSION COMPARED TO COMORBIDITIES ALONE

### Sources:

- Shih SL, Zafonte R, Bates DW, et al. Functional status outperforms comorbidities as a predictor of 30-day acute care readmissions in the inpatient rehabilitation population. J Am Med Dir Assoc. 2016;17(10):921-926.
- Fisher SR, Graham JE, Krishnan S, Ottenbacher KJ. Predictors of 30-day readmission following inpatient rehabilitation for patients at high risk for hospital readmission. Phys Ther. 2016;96(1):62-70.]

### DATA CURATOR

# Physician Determined Data

(What weekly/monthly reports do clinicians want to see?)







HEALTH LAW

ACING

INDUSTR

CONNECT WITH US: 🔄 📁

### INVESTIGATIONS MORE TOP