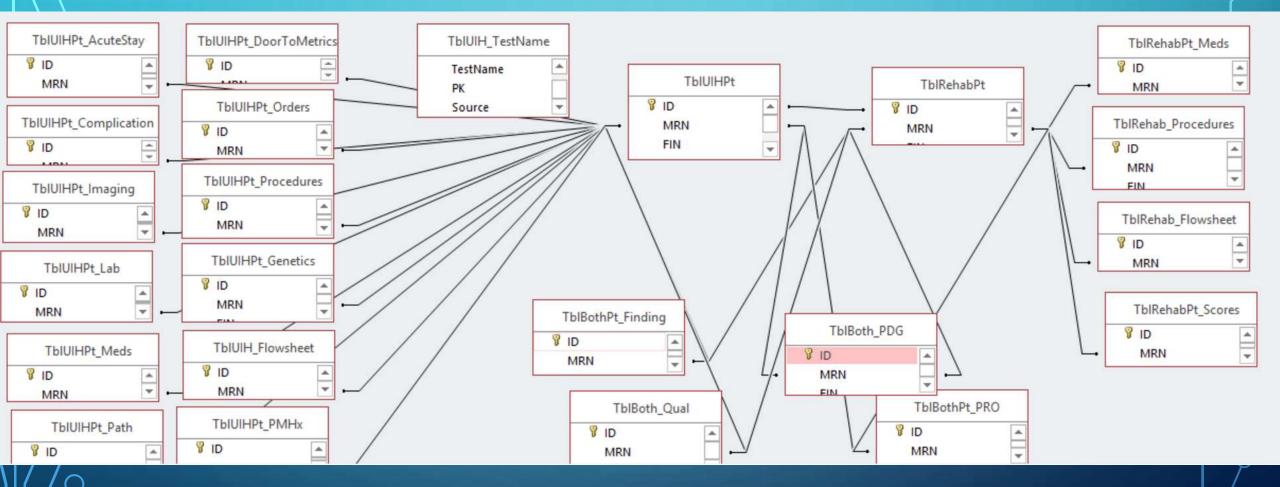

swer will not be mergers, it will be creative and strategic partnerships. Partnerships you would have never imagined just a few years ago."



### CMIO 3.0 CHARACTERISTICS

### Culturally Competent



Novant Health-Analysis and Insight

> Discharge Disposition Overutilization of Skilled Nursing Facility Underutilization of Hospice

> > Lapse in Days 0-7 days in surgical population Varied by medical condition

Reason for Readmission 50% were related to the medical reason of the index Complications from surgery

Readmission Facility [Novant/Non-Novant] 80% were Novant

Health Equity 2% - 5% difference in readmission rates based on race



Novant Health

12



# Novant Health Health Equity



### CMIO 3.0 CHARACTERISTICS

### Programmer ?



Q

### CMIO 3.0 CHARACTERISTICS

### Data Curator



FUNCTIONAL INDEPENDENCE MEASURE (FIM) SCORES ARE A BETTER PREDICTOR OF 30-DAY READMISSION COMPARED TO COMORBIDITIES ALONE

### Sources:

- Shih SL, Zafonte R, Bates DW, et al. Functional status outperforms comorbidities as a predictor of 30-day acute care readmissions in the inpatient rehabilitation population. J Am Med Dir Assoc. 2016;17(10):921-926.
- Fisher SR, Graham JE, Krishnan S, Ottenbacher KJ. Predictors of 30-day readmission following inpatient rehabilitation for patients at high risk for hospital readmission. Phys Ther. 2016;96(1):62-70.]

### DATA CURATOR

# Physician Determined Data

(What weekly/monthly reports do clinicians want to see?)







HEALTH LAW

ACING

INDUSTR

CONNECT WITH US: 🔄 📁

### INVESTIGATIONS MORE TOPICS V DATA & DOCS Stratch

### Death By 1,000 Clicks: