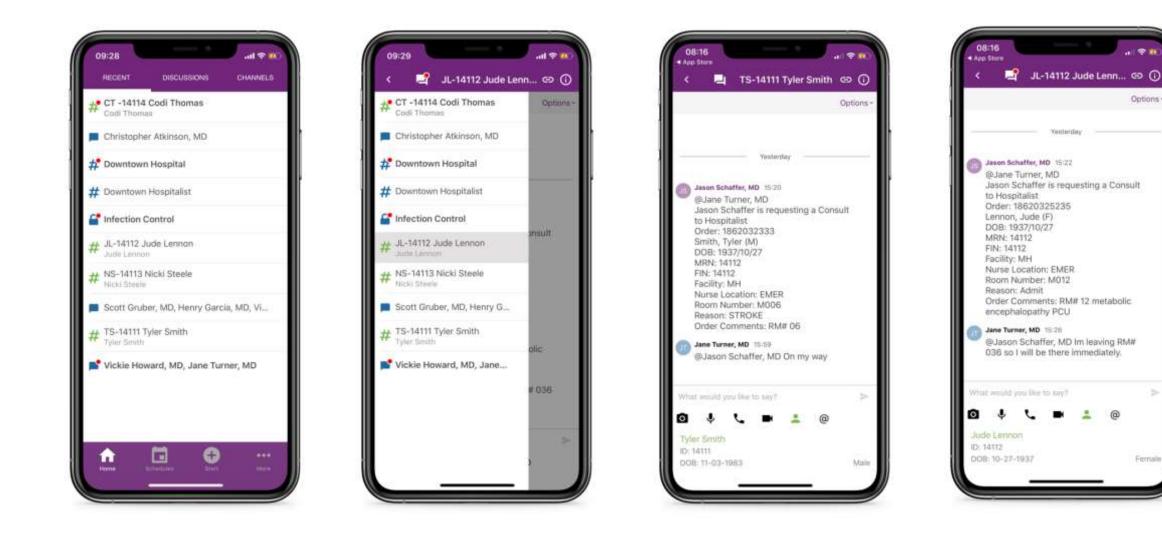

et al. Optimizing drug-dose alerts using commercial software throughout an integrated health care system. <u>J Am Med Inform Assoc.</u> 2017 Nov 1;24(6):1149-1154. doi: 10.1093/jamia/ocx031.
- 2. Institute for Safe Medication Practices (ISMP). High alert medication assessment. https://www.ismp.org/assessments/high-alert-medications
- **3.** <u>Sirajuddin AM</u> et al, Implementation pearls from a new guidebook on improving medication use and outcomes with clinical decision support. Effective CDS is essential for addressing healthcare performance improvement imperatives. J Healthc Inf Manag.</u> 2009 Fall;23(4):38-45.j



### **Beyond Secure Messaging**

Health Care Communication for a new Age

Jason Schaffer, MD, MBI, FACEP





Indiana University Health







Indiana University Health







Indiana University Health

Options

- 2-

Fernale

0

### **AMDIS TED TALKS – 2019 CLINICAL FELLOWS EDITION**

CMIO 3.0
Monique Diaz M.D.
Digital Phenotyping
John Zulueta, MD

### CMIO 3.0

0

Ó

 $\bigcirc$ 

 $\cap$ 

MONIQUE DIAZ M.D.

UNIVERSITY OF ILLINOIS HOSPITAL AND HEALTH SCIENCES SYSTEM CHICAGO, IL



#### The Rise of the Second-Generation CMIO

Physician leaders shift to more strategic uses of data

December 1, 2014 by David Raths

In arranging interviews with health IT leaders this year, I have noticed a profusion of new titles, such as chief health information officer, medical director of informatics, and chief innovation officer. Hillary Ross, a consultant for the executive search firm Witt/ Kieffer, who specializes in recruiting chief medical information officers and o