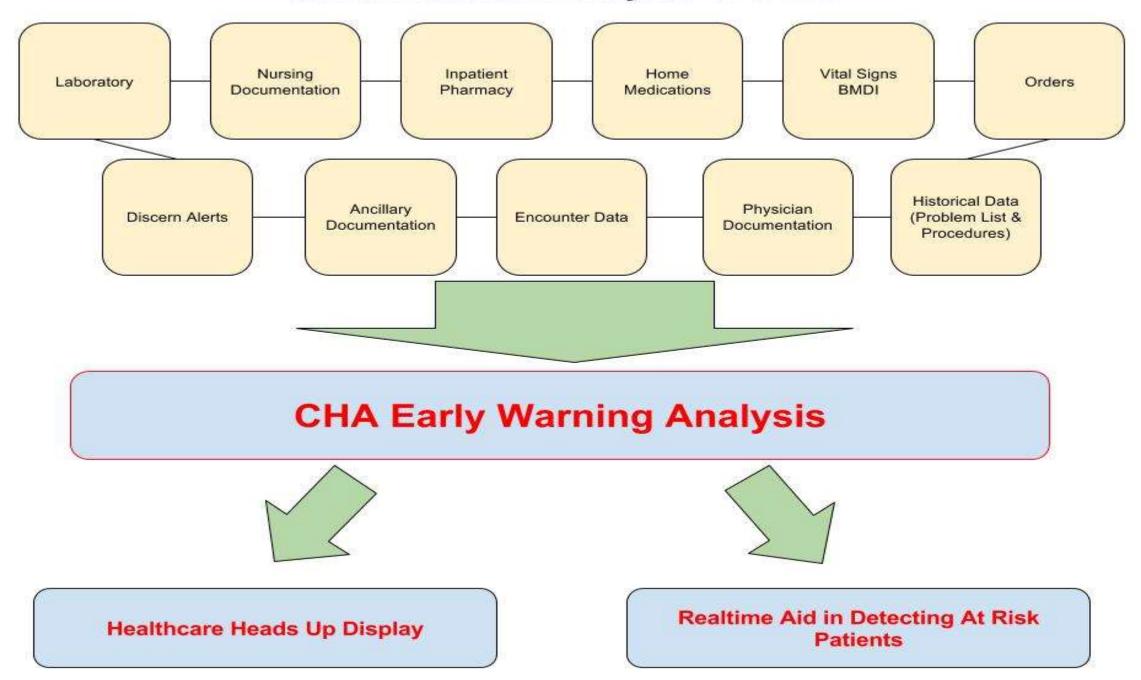

#### **Clinical Healthcare Analytics Overview**

# Early Warning Analysis Development

# Early Warning Analysis

 Develop a real time early warning analysis at the point of care that physicians and care teams can utilize to monitor developing acute disease states, throughput measures, readmission risk and utilization review.

# Why Develop An Early Warning Analysis

- A percentage of developing acute diseases can be **predicted** (and potentially prevented) by utilizing the data that is currently in the EMR. Potential to decrease M&M.
- The benefits of utilizing **Standardized protocols** to treat/prevent developing disease states is well documented.
- Potential for reduced cost by decreasing length of stay, decreasing readmission risk and improving utilization review