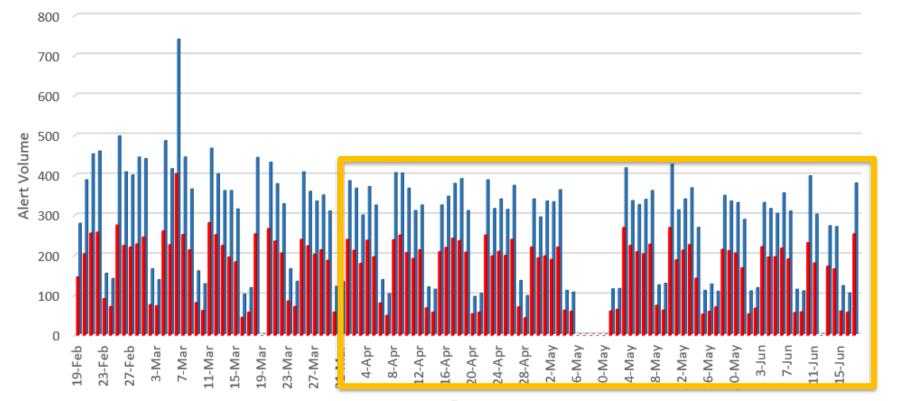

to make medical care easier and more efficient. But are screens coming between doctors and patients?

By Atul Gawande November 5, 2018

Study Published December 2013

Are we heeding the warning signs? Examining providers' overrides of computerized drug–drug interaction alerts in primary care.

### "Exnovation" and "The Purge"

- Exnovation
  - An opposite of innovation
  - Occurs when products and processes that have been tested and confirmed to be best-in-class are <u>standardized</u> to ensure that they are not innovated further

Does this work?

- Do you need a new solution?
- Did you sunset the thing you replaced?



#### **Discern Alerts Fired - X Chart**





% Alerts accepted - X Chart

### Alert acceptance





#### Pharmacy and provider acceptance of DRC



**DRC Alert Volume** 





### **Key Drivers of Success**

- Disciplined approach to intent
- Clinical entrenchment
- Agile removal and curation
  - Alert SWAT team: average 72 business hours











### References

- 1. <u>Saiyed SM</u> et al. Optimizing drug-dose alerts using commercial software throughout an integrated health care system. <u>J Am Med Inform Assoc.</u> 2017 Nov 1;24(6):1149-1154. doi: 10.1093/jamia/ocx031.
- 2. Institute for Safe Medication Practices (ISMP). High alert medication assessment. https://www.ismp.org/assessments/high-alert-medications
- **3.** <u>Sirajuddin AM</u> et al, Implementation pearls from a new guidebook on improving medication use and outcomes with clinical decision support. Effective CDS is essential for addressing healthcare performance improvement imperatives. J Hea