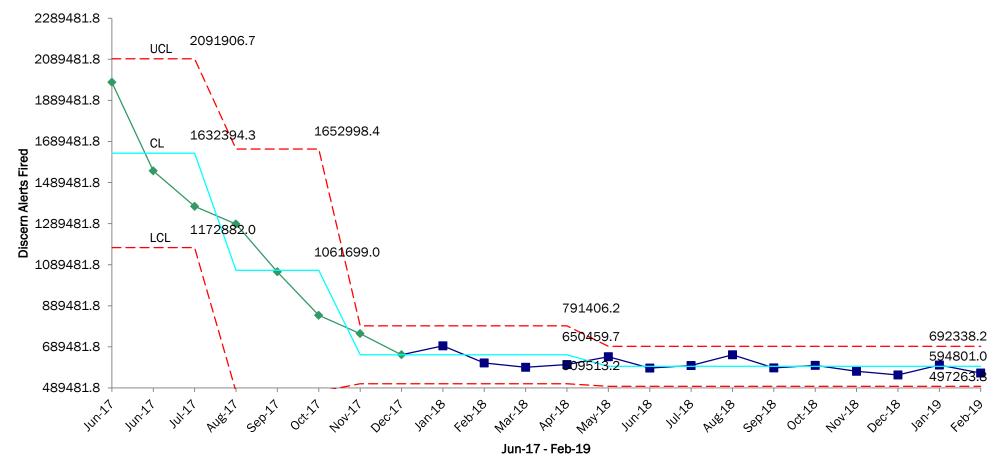

vised by colleagues to "just ignore the alerts."

ANNALS OF MEDICINE

### WHY DOCTORS HATE THEIR COMPUTERS

Digitization promises to make medical care easier and more efficient. But are screens coming between doctors and patients?

By Atul Gawande November 5, 2018

Study Published December 2013

Are we heeding the warning signs? Examining providers' overrides of computerized drug–drug interaction alerts in primary care.

### "Exnovation" and "The Purge"

- Exnovation
  - An opposite of innovation
  - Occurs when products and processes that have been tested and confirmed to be best-in-class are <u>standardized</u> to ensure that they are not innovated further

Does this work?

- Do you need a new solution?
- Did you sunset the thing you replaced?



#### **Discern Alerts Fired - X Chart**





% Alerts accepted - X Chart

### Alert acceptance





#### Pharmacy and provider acceptance of DRC



**DRC Alert Volume** 





### **Key Drivers of Success**

- Disciplined approach to intent
- Clinical entrenchment
- Agile removal and curation
  - Alert SWAT team: average 72 business hours











### References

- 1. <u>Saiyed SM</u> et al. Optimizing drug-dose alerts using commercial software throughout an integrated health care system. <u>J Am Med Inform Assoc.</u> 2017 Nov 1;24(6):1149-1154. doi: 10.1093/jamia/ocx031.
- 2. Institute for Safe Medication Practices (ISMP). High alert medication assessment. https://www.ismp.org/assessments/high-alert-medications
- **3.** <u>Sirajuddin AM</u> et al, Implementation pearls from a new guidebook on improving medication use and outcom