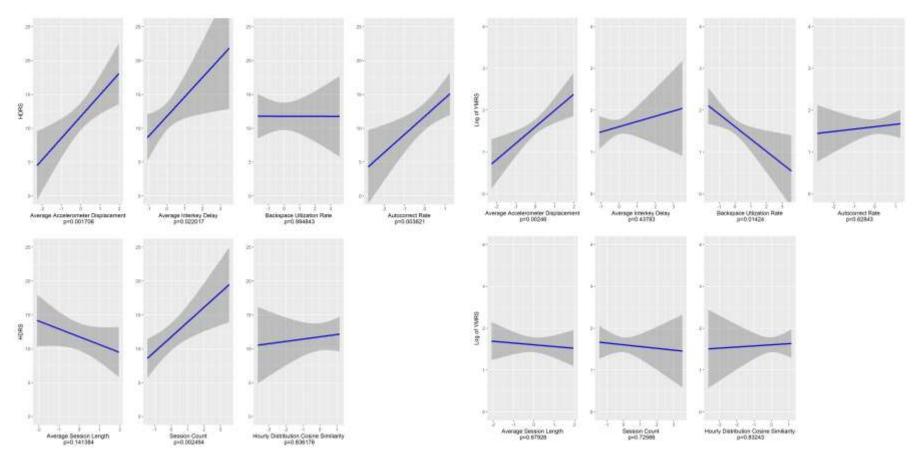

## **BBM-ON-FHIR – HISTORY CONT.**

 FEBRUARY 2019

 NUMBER
 NUMER
 NUMBER
 NUMER<

Evidence resource codifies 'statistic' and 'certainty'

 Despite statistic concepts being universally reported across biomedical publications and certainty concepts gathering "semi-standard" approach in healthcare (GRADE), there has been no well established method for reporting these things in machine-coded form

Sep Jan Feb May June Sep Jan Feb

EBMonFHIR makes computable expression achievable for biomedical research evidence