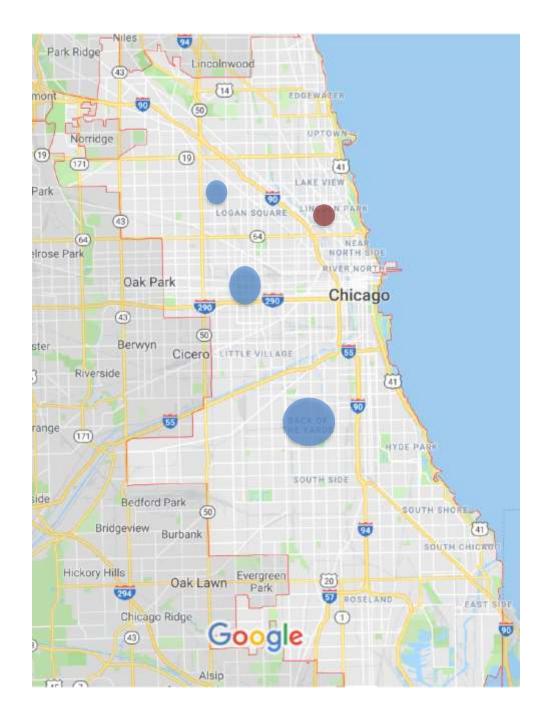

22 | 21 | 22  | 23     | 24  | 25    | 26 | 27 | 18 | 19 | 20 | 21   | 22  | 23 | 24 |
| 6       | 27 | 28  | 29  | 30  | 31  |          | 1 | 23 | 24 | 25 | 26   | 27    | 28 | 29 | 28 | 29  | 30     | 31  |       |    |    | 25 | 26 | 27 | 28   | 29  | 30 | 31 |
|         |    |     |     |     |     |          | 1 | 30 |    |    |      |       |    |    |    |     |        |     |       |    |    |    |    |    |      |     |    |    |
|         |    | Sep | tem | ber |     |          |   |    |    | 0  | ctob | er    |    |    |    |     | No     | vem | ber   |    |    |    |    | De | cemi | ber |    |    |





Photo by <u>Chad</u> <u>Madden</u> on <u>Unsplash</u>



Photo by <u>Chad</u> Photo Madden on <u>Unsplash</u>









Photo by <u>Chad</u> <u>Madden</u> on <u>Unsplash</u>

















Photo by <u>Chiara Pinna</u> on <u>Unsplash</u>



Photo by <u>ben</u> <u>o'bro</u> on <u>Unsplash</u>

# DIGITAL PHENOTYPE



Jain, S. H., Powers, B. W., Hawkins, J. B., & Brownstein, J. S. (2015). The digital phenotype. *Nature Biotechnology*, 33(5), 462–463. https://doi.org/10.1038/nbt.3223



63% of the variance in depressive symptoms and 34% of the variance in mania symptoms is explained by our models



Zulueta, J., Piscitello, A., Rasic, M., Easter, R., Babu, P., Langenecker, S. A., ... Leow, A. (2018). Predicting Mood Disturbance Severity with Mobile Phone Keystroke Metadata: A BiAffect Digital Phenotyping Study. *Journal of Medical Internet Research*, 20(7), e241. https://doi.org/10.2196/jmir.9775



Using deep learning methods subjects can be classified as depress