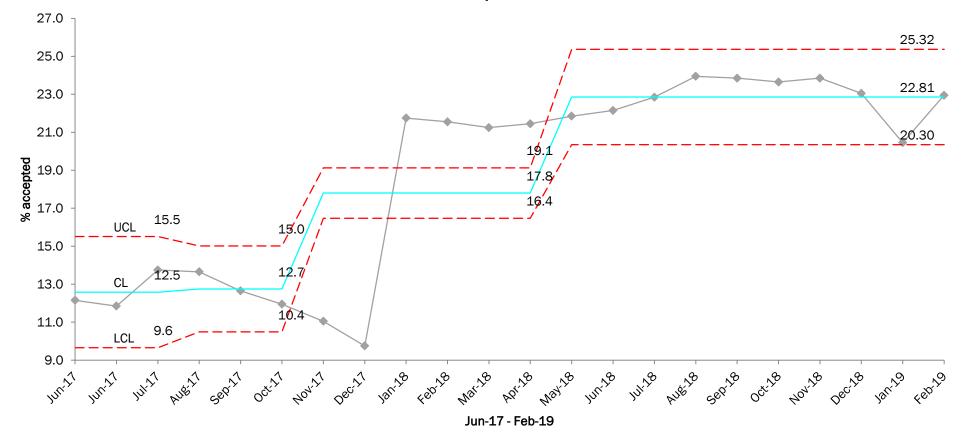

sed by colleagues to "just ignore the alerts."

ANNALS OF MEDICINE

### WHY DOCTORS HATE THEIR COMPUTERS

Digitization promises to make medical care easier and more efficient. But are screens coming between doctors and patients?

By Atul Gawande November 5, 2018

Study Published December 2013

Are we heeding the warning signs? Examining providers' overrides of computerized drug–drug interaction alerts in primary care.

### "Exnovation" and "The Purge"

- Exnovation
  - An opposite of innovation
  - Occurs when products and processes that have been tested and confirmed to be best-in-class are <u>standardized</u> to ensure that they are not innovated further

Does this work?

- Do you need a new solution?
- Did you sunset the thing you replaced?



#### **Discern Alerts Fired - X Chart**





% Alerts accepted - X Chart

### Alert acceptance





#### Pharmacy and provider acceptance of DRC



**DRC Alert Volume** 





### **Key Drivers of Success**

- Disciplined approach to intent
- Clinical entrenchment
- Agile removal and curation
  - Alert SWAT team: average 72 business hours











### References

- 1. <u>Saiyed SM</u> et al. Optimizing drug-dose alerts using commercial software throughout an integrated health care system. <u>J Am Med Inform Assoc.</u> 2017 Nov 1;24(6):1149-1154. doi: 10.1093/jamia/ocx031.
- 2. Institute for Safe Medication Practices (ISMP). High alert medication assessment. https://www.ismp.org/assessments/high-alert-medications
- **3.** <u>Sirajuddin AM</u> et al, Implementation pearls from a new guidebook on improving medication use and outcomes