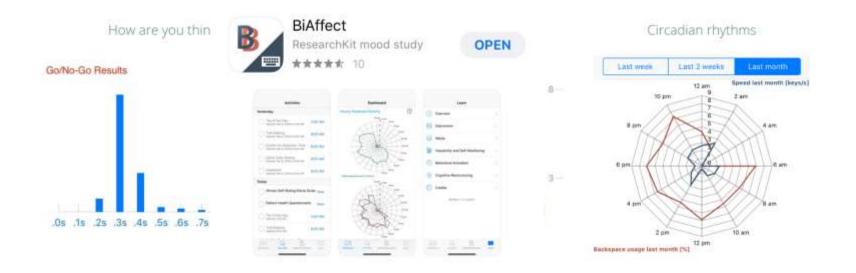

e a statement without the statement of the state of the chick has different transformer and discriments a domestic Figure Muchdong the multi-view item across data on multi-a line-grammer encodered himping several damatable dialogue

Towards in a strength for our shall not be maged and read and



# **KEY FINDINGS**

- 63% of the variance in depressive symptoms and 34% of the variance in mania symptoms is explained by our models
- Using deep learning methods subjects can be classified as depressed or not depressed with 90% accuracy
- Instability of daily typing metrics is 70% correlated with future depressive symptoms



# CURRENT STEPS

- Study currently underway via Apple's Research Kit platform open to adults in the U.S.
- Includes self-reported measures and tests of cognitive function





## 2019

| January |    |     |     |     |     | February |   |    |    |    |      | March |    |    |    |     |        |     | April |    |    |    |    |    |      |     |    |    |
|---------|----|-----|-----|-----|-----|----------|---|----|----|----|------|-------|----|----|----|-----|--------|-----|-------|----|----|----|----|----|------|-----|----|----|
| \$      | M  | 1   | w   | T   | 1 Ø | s        |   | 8  | M  | T  | w    | ű.    | 1  | 5  | 5  | м   | 14     | w   | 1     | 10 | 5  | 5  | M  | T. | w    | ा   |    | :5 |
|         |    | 1   | 2   | 3   | 4   | 5        |   |    |    |    |      |       | 1  | 2  |    |     |        |     |       | 1  | 2  |    | 1  | 2  | 3    | 4   | 5  | 6  |
| 6       | 7  | 8   | 9   | 10  | 11  | 12       |   | 3  | 4  | 5  | 6