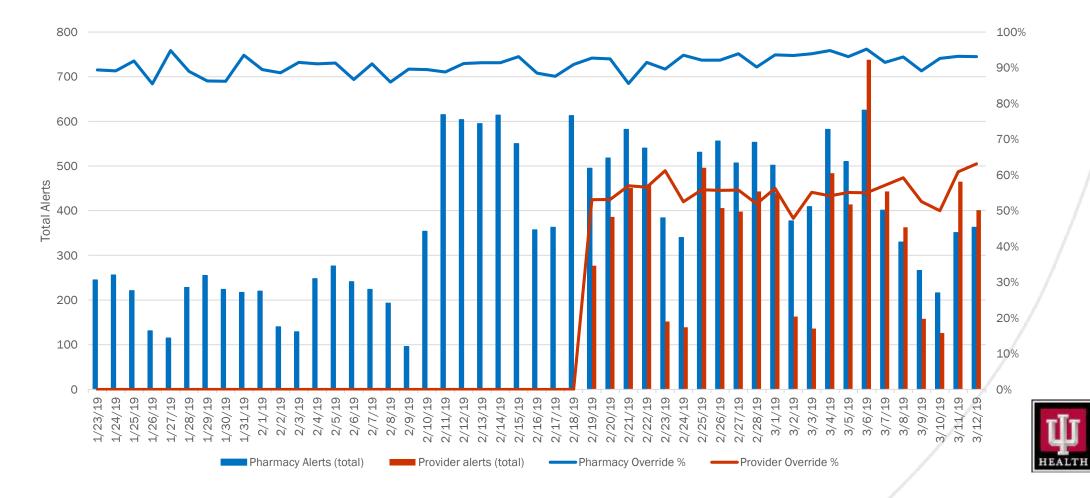

S

Digitization promises to make medical care easier and more efficient. But are screens coming between doctors and patients?

By Atul Gawande November 5, 2018

Study Published December 2013

Are we heeding the warning signs? Examining providers' overrides of computerized drug–drug interaction alerts in primary care.

### "Exnovation" and "The Purge"

- Exnovation
  - An opposite of innovation
  - Occurs when products and processes that have been tested and confirmed to be best-in-class are <u>standardized</u> to ensure that they are not innovated further

Does this work?

- Do you need a new solution?
- Did you sunset the thing you replaced?



#### **Discern Alerts Fired - X Chart**





% Alerts accepted - X Chart

### Alert acceptance





#### Pharmacy and provider acceptance of DRC



**DRC Alert Volume** 





### **Key Drivers of Success**

- Disciplined approach to intent
- Clinical entrenchment
- Agile removal and curation
  - Alert SWAT team: average 72 business hours











### References

- 1. <u>Saiyed SM</u> et al. Optimizing drug-dose alerts using commercial software throughout an integrated health care system. <u>J Am Med Inform Assoc.</u> 2017 Nov 1;24(6):1149-1154. doi: 10.1093/jamia/ocx031.
- 2. Institute for Safe Medication Practices (ISMP). High alert medication assessment. https://www.ismp.org/assessments/high-alert-medications
- **3.** <u>Sirajuddin AM</u> et al, Implementation pearls from a new guidebook on improving medication use and outcomes with clinical decision support. Effective CDS is essential for addressing healthcare performance impro